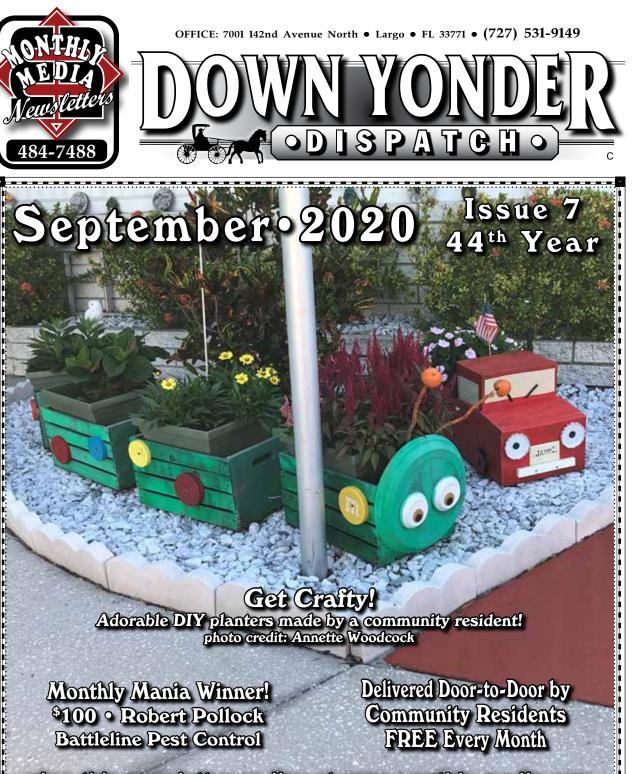

### **September Monthly**

**B** aby Safety Month. Parents and caregivers have many responsibilities, but keeping their baby safe and healthy is a No. 1 priority. Whether you are expecting your first baby, adding to your growing family, or are a grandparent, this is an ideal time to put into action some simple steps to keep baby safe.